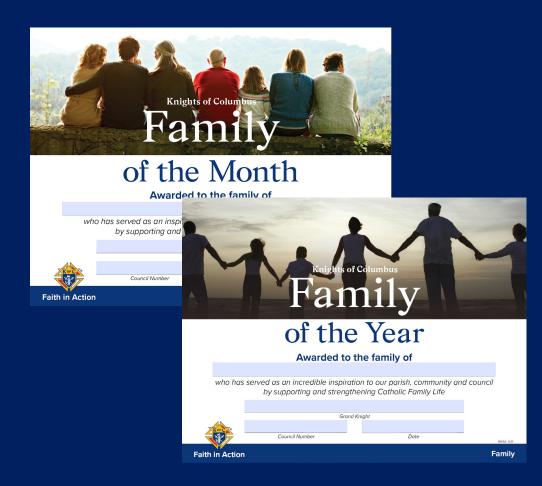

#### Sample Calendar for Family Programs

| Q1<br>JUL-SEPT                                       | Q2<br>OCT-DEC            | Q3<br>JAN-MAR            | Q4<br>APR-JUN            |
|------------------------------------------------------|--------------------------|--------------------------|--------------------------|
| Family of the Month (x3)                             | Family of the Month (x3) | Family of the Month (x3) | Family of the Month (x3) |
| Family Prayer Night (w/Back to School and CCD start) | Keep Christ in Christmas | Good Friday Promotion    | Food For Families        |